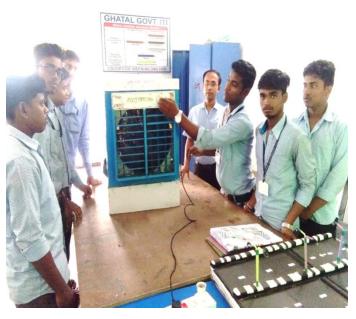

#### TRAINING & PLACEMENTCELL AT BALARAMPUR GOVT. ITI

A Training and Placement Cell has been formed under the close supervision and active cooperation of all Faculty members& the T.P.O. of this College Mr.Sudip Mondal (Contact No.- 7407183679). In this Institute Students are being taught & trained to meet the challenges of working situation. Apart from teaching the subjects & practical hand-on training, the personality development & 360 degree HR development are focused. The placement cells with the placement persons are always attentive to organize seminars, debates, group discussions, mock interview for the students with the help of prominent industrial personalities. Industrial visits & interaction with various corporate & Govt. Sectors increase the exposure of our students & faculties, which help our students for final placement in reputed industries and organizations.