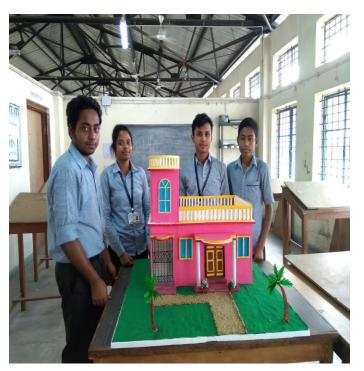

#### TRAINING & PLACEMENTCELL AT BALARAMPUR GOVT. ITI

A Training and Placement Cell has been formed under the close supervision and active cooperation of all Faculty members& the T.P.O. of this College Mr.Sudip Mondal (Contact No.- 7407183679). In this Institute Students are being taught & trained to meet the challenges of working situation. Apart from teaching the subjects & practical hand-on training, the personality development & 360 degree HR development are focused. The placement cells with the placement persons are always attentive to organize seminars, debates, group discussions, mock interview for the students with the help of prominent industrial personalities. Industrial visits & interaction with various corporate & Govt. Sectors increase the exposure of our students & faculties, which help our students for final placement in reputed industries and organizations.