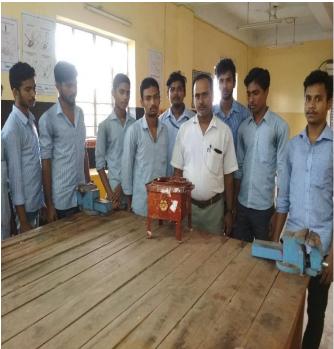

#### TRAINING & PLACEMENTCELL AT BALARAMPUR GOVT. ITI

A Training and Placement Cell has been formed under the close supervision and active cooperation of all Faculty members& the T.P.O. of this College Mr.Sudip Mondal (Contact No.- 7407183679). In this Institute Students are being taught & trained to meet the challenges of working situation. Apart from teaching the subjects & practical hand-on training, the personality development & 360 degree HR development are focused. The placement cells with the placement persons are always attentive to organize seminars, debates, group discussions, mock interview for the students with the help of prominent industrial personalities. Industrial visits & interaction with various corporate & Govt. Sectors increase the exposure of our students & faculties, which help our students for final placement in reputed industries and organizations.